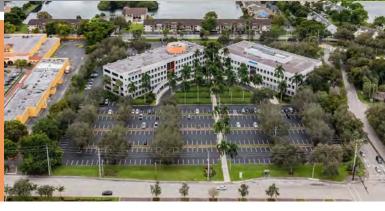

# Commercial Place I & II

3230 & 3250 WEST COMMERCIAL BOULEVARD FORT LAUDERDALE, FL 33309

Commercial Place I & II is a two-building, multi-tenant office property located in the Commercial Boulevard submarket of Fort Lauderdale, FL. The Class A property is conveniently located between the Florida Turnpike and Insterstate 95, with 20 minutes access to Fort Lauderdale-Hollywood International Airport and five minutes access to Fort Lauderdale Executive Airport.

# PROPERTY & LOCATION HIGHLIGHTS