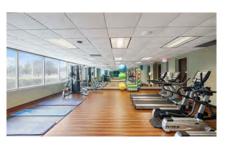

The property offers on-site state-of-the-art conference facility, on-site cafe, fitness center with lockers and showers and on-site property management office. Capital improvements include new exterior paint, complete elevator modernization and renovated common areas, cafe, conference room, restrooms and fitness center.

On-site state-of-the-art conference facility seats up to 40 people

Renovations at Commercial Place are now complete, featuring newly renovated fitness center, locker and shower facilities; along with new Men's and Women's restroom facilities.

# Property Highlights

- State of the art conference facility seats up to 40 people
- Newly renovated on-site fitness center with lockers and showers
- New on-site Cafe with indoor/outdoor seating
- On-site property management and engineer
- Electric car charging stations
- 4.23/1,000 SF parking space ratio
- Fiber optics connectivity with AT&T and ComCast available