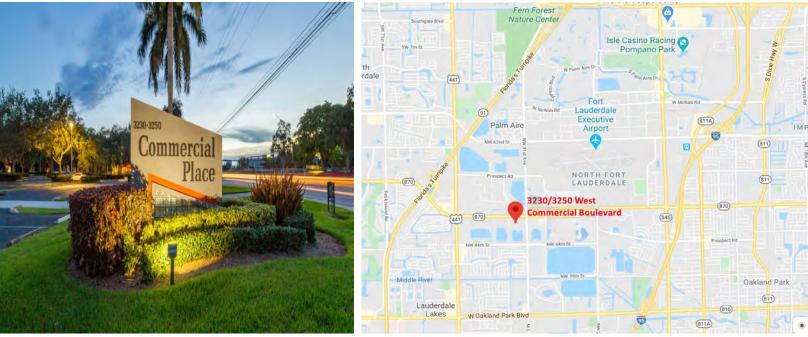

# Commercial Place I & II

3230 & 3250 WEST COMMERCIAL BOULEVARD FORT LAUDERDALE, FL 33309

Commercial Place I & II is a two-building, multi-tenant office property located in the Commercial Boulevard submarket of Fort Lauderdale, FL. The Class A property is conveniently located between the Florida Turnpike and Insterstate 95, with 20 minutes access to Fort Lauderdale-Hollywood International Airport and five minutes access to Fort Lauderdale Executive Airport.

#### Location Highlights

- Conveniently located on Commercial Boulevard between I-95 and the Florida Turnpike
- Adjacent to an assortment of retail and dining options; such as The Shops at Oriole Estates and Sunshine Plaza
- Commuting to and from Commercial Place is a breeze with direct access to the Florida Turnpike & minutes drive to I-95; which helps connect drivers to Downtown Fort Lauderdale in under 20 minutes
- 20 minutes from Hollywood/Ft. Lauderdale International Airport