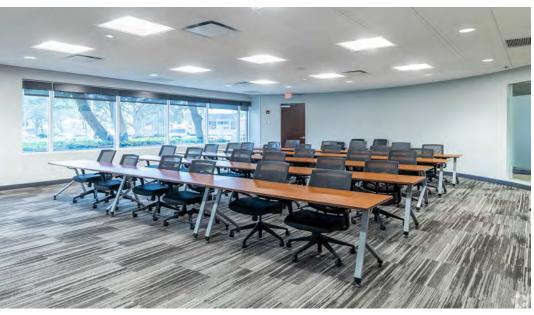

On-site state-of-the-art conference facility seats up to 40 people

Renovations at Commercial Place are now complete, featuring newly renovated fitness center, locker and shower facilities; along with new Men's and Women's restroom facilities.

# Property Highlights

- State of the art conference facility seats up to 40 people
- Newly renovated on-site fitness center with lockers and showers
- New on-site Cafe with indoor/outdoor seating
- On-site property management and engineer
- Electric car charging stations
- 4.23/1,000 SF parking space ratio
- Fiber optics connectivity with AT&T and ComCast available