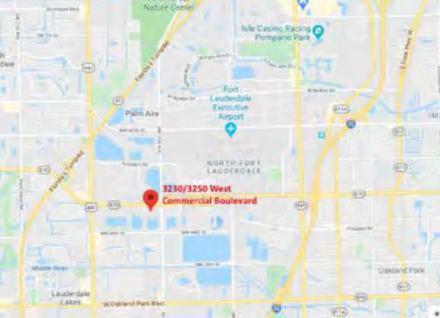

### Location Highlights

- Conveniently located on Commercial Boulevard between I-95 and the Florida Turnpike
- Adjacent to an assortment of retail and dining options; such as The Shops at Oriole Estates and Sunshine Plaza
- Commuting to and from Commercial Place is a breeze with direct access to the Florida Turnpike & minutes drive to I-95; which helps connect drivers to Downtown Fort Lauderdale in under 20 minutes
- 20 minutes from Hollywood/Ft. Lauderdale International Airport

VIEW INTERACTIVE LOCATION MAP

WWW.COMMERCIALPLACEI-2.COM