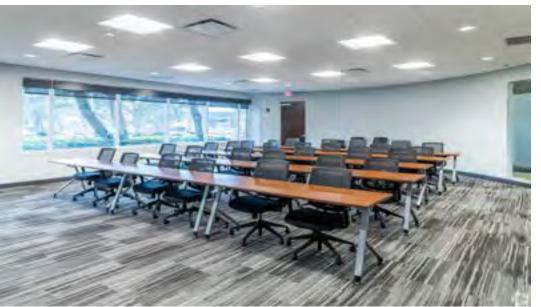

The property offers on-site state-of-the-art conference facility, on-site cafe, fitness center with lockers and showers and on-site property management office. Capital improvements include new exterior paint, complete elevator modernization and renovated common areas, cafe, conference room, restrooms and fitness center.

Renovations at Commercial Place are now complete, featuring newly renovated fitness center, locker and shower facilities; along with new Men's and Women's restroom facilities.

On-site state-of-the-art conference facility seats up to 40 people

### **Property Highlights**

- State of the art conference facility seats up to 40 people
- Newly renovated on-site fitness center with lockers and showers
- New on-site Cafe with indoor/outdoor seating
- On-site property management and engineer
- · Electric car charging stations
- 4.23/1,000 SF parking space ratio
- Fiber optics connectivity with AT&T and ComCast available